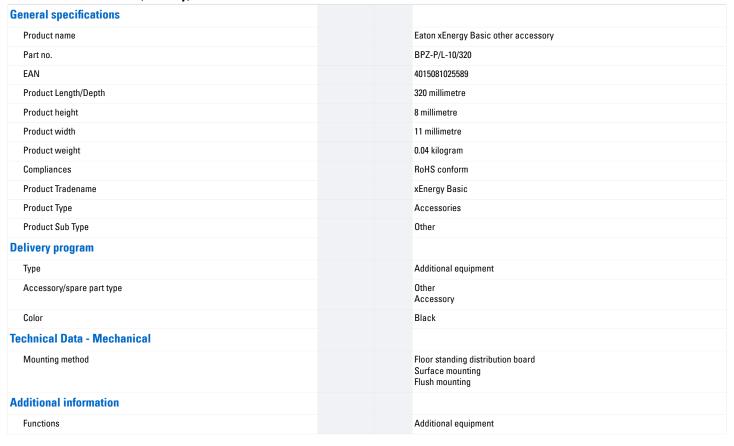

Plug with cable 10mm<sup>2</sup>; L=320mm, black

Part no. BPZ-P/L-10/320

102698

**EL Number 2459285** 

(Norway)