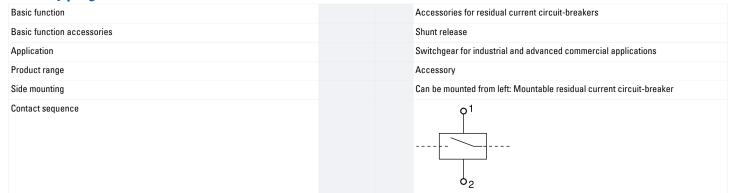

## **Technical data ETIM 7.0**

| Devices for distribution board-/surface mounting (EG000062) / Auxiliary device for                                             | distribution board  | devices (EC  | 001286)                                                  |  |
|--------------------------------------------------------------------------------------------------------------------------------|---------------------|--------------|----------------------------------------------------------|--|
| Electric engineering, automation, process control engineering / Electrical installat<br>(ecl@ss10.0.1-27-14-35-02 [AKE327013]) | ion, device / Break | ker switch c | omponent / Auxiliary contact unit for distribution board |  |
| Device fitting                                                                                                                 |                     | Mi           | Miniature circuit breaker (MCB)                          |  |
| Additional equipment                                                                                                           |                     | Shi          | unt release (for power circuit breaker)                  |  |
| Attached at delivery                                                                                                           |                     | No           |                                                          |  |
| Assembly width (TE)                                                                                                            |                     | 1.5          |                                                          |  |
| Number of contacts as normally open contact                                                                                    |                     | 1            |                                                          |  |
| Number of contacts as normally closed contact                                                                                  |                     | 1            |                                                          |  |
| Number of contacts as change-over contact                                                                                      |                     | 0            |                                                          |  |
| Number of fault-signal switches                                                                                                |                     | 0            |                                                          |  |
| Rated switch current                                                                                                           | A                   | 1.7          |                                                          |  |
| Rated voltage                                                                                                                  | V                   | 24           |                                                          |  |
| Voltage type for actuating                                                                                                     |                     | AC           | /DC                                                      |  |
| With auto test for earth leakage function                                                                                      |                     | No           |                                                          |  |
| Suitable for max. number of poles main contact unit (total)                                                                    |                     | 1            |                                                          |  |
| Suitable for max. current main contact unit                                                                                    | A                   | . 7          |                                                          |  |