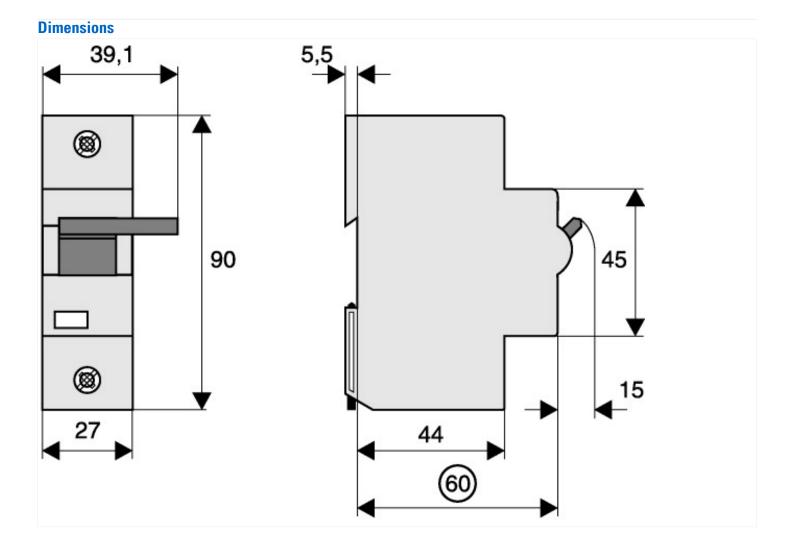

|                     | AC           | /DC                                                      |  |
| With auto test for earth leakage function                                                                                      |                     | No           |                                                          |  |
| Suitable for max. number of poles main contact unit (total)                                                                    |                     | 1            |                                                          |  |
| Suitable for max. current main contact unit                                                                                    | A                   | . 7          |                                                          |  |