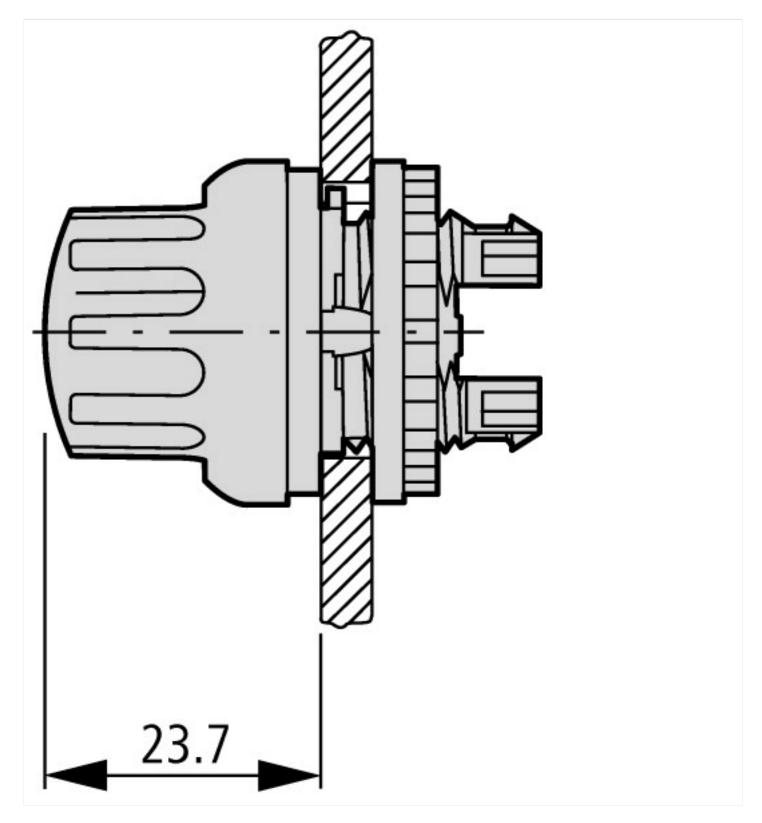

|
| Product Standards           | IEC/EN 60947-5; UL 508; CSA-C22.2 No. 14-05; CSA-C22.2 No. 94-91; CE marking |
| UL File No.                 | E29184                                                                       |
| UL Category Control No.     | NKCR                                                                         |
| CSA File No.                | 012528                                                                       |
| CSA Class No.               | 3211-03                                                                      |
| North America Certification | UL listed, CSA certified                                                     |
| Degree of Protection        | UL/CSA Type 3R, 4X, 12, 13                                                   |

# **Dimensions**





# **Assets (links)**

**Declaration of CE Conformity** 00003256

# **Additional product information (links)**

| IL04716002Z (AWA1160-1745) RMQ-Titan System                       |                                                                             |  |
|-------------------------------------------------------------------|-----------------------------------------------------------------------------|--|
| IL04716002Z (AWA1160-1745) RMQ-Titan<br>System                    | ftp://ftp.moeller.net/D0CUMENTATION/AWA_INSTRUCTIONS/IL04716002Z2018_10.pdf |  |
| Notes on individual inscription using the<br>Labeleditor software | http://de.ecat.moeller.net/flip-cat/?edition=HPLTEv1&startpage=2.53         |  |
| f1=1454&f2=1179;Labeleditor                                       | http://applic