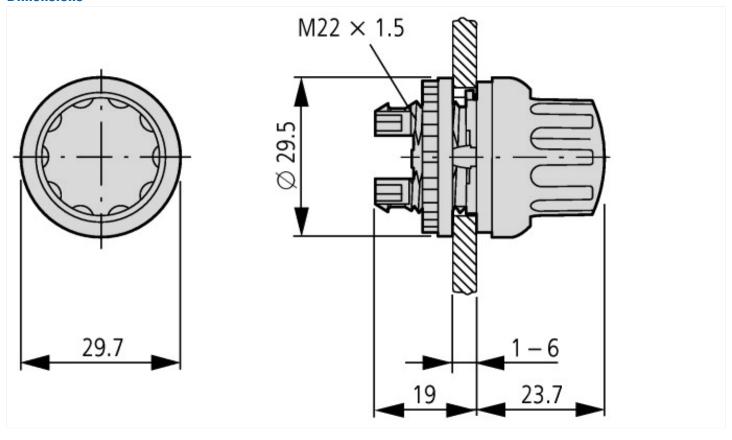

# **Dimensions**

#### **Delivery program**

| Zonion, program            |                                                                                                  |
|----------------------------|--------------------------------------------------------------------------------------------------|
| Product range              | RMQ-Titan                                                                                        |
| Basic function             | Selector switch actuators                                                                        |
| Single unit/Complete unit  | Single unit                                                                                      |
| Design                     | With rotary head                                                                                 |
|                            | maintained                                                                                       |
| Function:                  |                                                                                                  |
|                            | e <sup>p</sup> 60°                                                                               |
|                            | 2 positions                                                                                      |
| Button plate               |                                                                                                  |
|                            | individual facility for inscription                                                              |
| Degree of Protection       | IP66                                                                                             |
| Front ring                 | Bezel: titanium                                                                                  |
| Connection to SmartWire-DT | yes<br>with SWD-RMQ connections                                                                  |
| Front dimensions           | 29,7                                                                                             |
| Instructions               | Stay-put/spring-return function, can be changed with coding parts M22-XC-Y                       |
| Ordering information       | Notes on customized inscription $\rightarrow$ Data sheet, additional product information (links) |