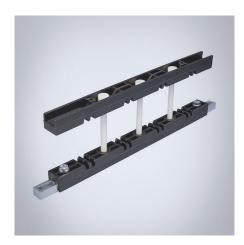

## **CONNECT AND PROTECT**

**Descrição:** Busbar support up to 1600A to be mounted horizontally or vertically. Mounts directly to the enclosure frame or with help of CLPF profiles. Available in single and double bar per phase for bar thickness 5 mm and only single bar per phase for bar thickness 10 mm, and width from 25 to 80 mm.