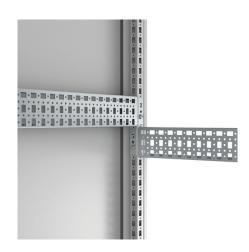

## **CONNECT AND PROTECT**

 $\label{eq:Descrição:} \textbf{Descrição:} \ \ \textbf{Universal profile for both depth and width fitting on the 25 mm DIN hole pattern of the enclosure's frame or in combination with the CLPF and VB profiles. The 75 mm wide profile is equipped with three rows of holes of which one is turned 90°. This makes it possible to mount the CLPF profiles in both directions. The CLPK can be secured by the use of self tapping screws.$ 

Material: 1.5 mm zinc plated steel.

Quantidade por embalagem: 4 profiles.

| Para armário |            |          |  |
|--------------|------------|----------|--|
| L/P          | Carga Máx. | Ref.     |  |
| 400          | 2000 N     | CLPK400  |  |
| 600          | 1600 N     | CLPK600  |  |
| 800          | 1600 N     | CLPK800  |  |
| 1000         | 1200 N     | CLPK1000 |  |