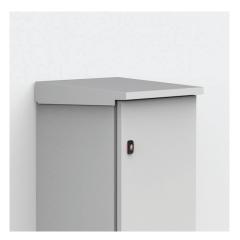

**Description:** To be fitted as an outdoor shelter on single mounted enclosures. The roof is slightly sloped and has a dripstrip. Machining is required. It increases the enclosure dimension in H:60 mm, D:20 mm and W:20 mm.