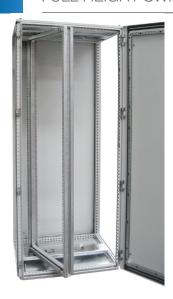

## FULL HEIGHT SWING FRAME

**Description:** Full height swing frame for 19" components allowing left and right hand opening. Can be used in MultiFlex enclosures. Hinges designed to give extra build-in depth. Adjustable top hinge for square mounting of the swing frame. Rigid W-shaped frame profile for heavy equipment. Zinc plated frame for direct earthing of the mounted components. Standard equipped with 130° hinges (180° hinges not applicable for 600mm wide enclosures). Can also be mounted on the side of 600mm deep floor standing enclosures. For MultiFlex use transversal support bars SFB in combination with VBD if required. Adjustable in depth by steps of 12.5mm. Vertical profiles, 2mm and horizontal profiles, 3mm.

Lock: Two 3mm double-bit locks.

Material: Zinc plated steel.

Pack quantity: 1 swing frame with hinges.

**Mounting requirement:** SFC for 600mm, 800mm, 1000mm, 1200mm wide MultiFlex enclosures. Add SFB for mounting in a MultiFlex enclosure.