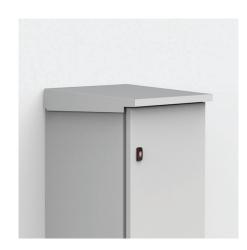

## **CONNECT AND PROTECT**

**Descripción:** To be fitted as an outdoor shelter on single mounted enclosures. The roof is slightly sloped and has a dripstrip. Machining is required. It increases the enclosure dimension in H:60 mm, D:20 mm and W:20 mm.