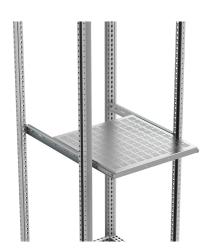

## **CONNECT AND PROTECT**

**Description:** For easy access to installed equipment. Mounted directly to the enclosure's frame. Partial depth mounting is an option. Possibility to take the shelf out of the slides even after mounting into the enclosure. Reversed and side mounting possible.

Material: 2 mm zinc plated steel.

Maximum load: 500 N.

Pack quantity: 1 ventilated shelf and 1 pair of telescopic slides with mounting accessories.

**Mounting requirements:** Add SHTP profiles for full/partial depth installation to the enclosure's frame.