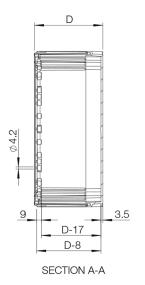

### With grey cover

|     | Box dimension |     |                  |              |
|-----|---------------|-----|------------------|--------------|
| Н   | W             | D   | Inner depth (mm) | Item no.     |
| 200 | 200           | 132 | 115              | OABP202013GE |
| 200 | 300           | 132 | 115              | OABP203013GE |
| 200 | 400           | 132 | 115              | OABP204013GE |
| 300 | 300           | 132 | 115              | OABP303013GE |
| 300 | 400           | 132 | 115              | OABP304013GE |
| 300 | 600           | 132 | 115              | OABP306013GE |
| 400 | 600           | 132 | 115              | OABP406013GE |

### With transparent cover

|     | Box dimension |     |                  |              |
|-----|---------------|-----|------------------|--------------|
| Н   | w             | D   | Inner depth (mm) | Item no.     |
| 200 | 200           | 132 | 115              | OABP202013TE |
| 200 | 300           | 132 | 115              | OABP203013TE |
| 200 | 400           | 132 | 115              | OABP204013TE |
| 300 | 300           | 132 | 115              | OABP303013TE |
| 300 | 400           | 132 | 115              | OABP304013TE |
| 300 | 600           | 132 | 115              | OABP306013TE |
| 400 | 600           | 132 | 115              | OABP406013TE |