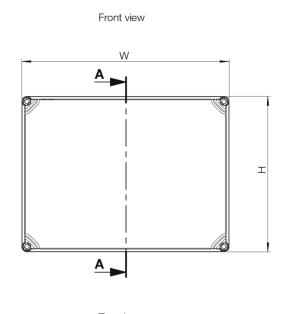

### With grey cover

|     | Box dimension |     |                  |              |
|-----|---------------|-----|------------------|--------------|
| Н   | W             | D   | Inner depth (mm) | Item no.     |
| 200 | 200           | 132 | 115              | OABP202013GE |
| 200 | 300           | 132 | 115              | OABP203013GE |
| 200 | 400           | 132 | 115              | OABP204013GE |
| 300 | 300           | 132 | 115              | OABP303013GE |
| 300 | 400           | 132 | 115              | OABP304013GE |
| 300 | 600           | 132 | 115              | OABP306013GE |
| 400 | 600           | 132 | 115              | OABP406013GE |

### With transparent cover

|     | Box dimension |     |                  |              |
|-----|---------------|-----|------------------|--------------|
| Н   | w             | D   | Inner depth (mm) | Item no.     |
| 200 | 200           | 132 | 115              | OABP202013TE |
| 200 | 300           | 132 | 115              | OABP203013TE |
| 200 | 400           | 132 | 115              | OABP204013TE |
| 300 | 300           | 132 | 115              | OABP303013TE |
| 300 | 400           | 132 | 115              | OABP304013TE |
| 300 | 600           | 132 | 115              | OABP306013TE |
| 400 | 600           | 132 | 115              | OABP406013TE |