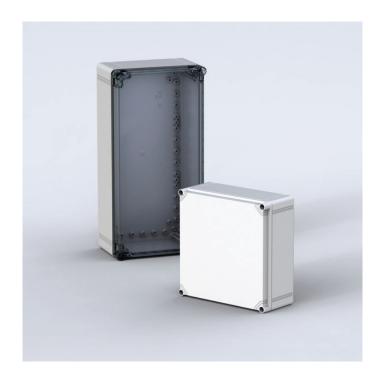

#### **CONNECT AND PROTECT**

This ABS terminal box range, OABP, with a IP 66, 67 protection degree, can be extended in depth. It is available off the shelf in many different sizes. Deeper components may be installed when an extension frame, OPCP-EE, is used. The OABP range is well suited for demanding environments, since water and dust are prevented from entering the terminal box, thus eliminating the risk for component failure, and with that unnecessary downtime.

**Description:** ABS box, halogen-free, suitable for indoor use. Low UV radiation resistance.

Material: ABS. Transparent cover: polycarbonate.

Gasket: Polyurethane gasket integrated in the box cover.

Temperature resistance: -40 °C to +60 °C.

Flammability: UL94 HB.

**Protection:** IP 66, 67 | IK 06 (-25 °C), IK 07 (+35 °C).

Finish: RAL 7035.

**Delivery:** Body, cover, cover screws manufactured

from polyamide and mounting screws.

IP 66,67 | IK 06/07

### With grey cover

|     | Box dimension |     |                  |              |
|-----|---------------|-----|------------------|--------------|
| Н   | W             | D   | Inner depth (mm) | Item no.     |
| 200 | 200           | 132 | 115              | OABP202013GE |
| 200 | 300           | 132 | 115              | OABP203013GE |
| 200 | 400           | 132 | 115              | OABP204013GE |
| 300 | 300           | 132 | 115              | OABP303013GE |
| 300 | 400           | 132 | 115              | OABP304013GE |
| 300 | 600           | 132 | 115              | OABP306013GE |
| 400 | 600           | 132 | 115              | OABP406013GE |

### With transparent cover

|     | Box dimension |     |                  |              |
|-----|---------------|-----|------------------|--------------|
| Н   | w             | D   | Inner depth (mm) | Item no.     |
| 200 | 200           | 132 | 115              | OABP202013TE |
| 200 | 300           | 132 | 115              | OABP203013TE |
| 200 | 400           | 132 | 115              | OABP204013TE |
| 300 | 300           | 132 | 115              | OABP303013TE |
| 300 | 400           | 132 | 115              | OABP304013TE |
| 300 | 600           | 132 | 115              | OABP306013TE |
| 400 | 600           | 132 | 115              | OABP406013TE |