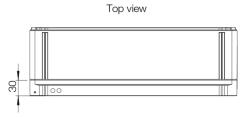

### With grey cover

|     | Box dimension |     |                  |              |
|-----|---------------|-----|------------------|--------------|
| Н   | W             | D   | Inner depth (mm) | Item no.     |
| 200 | 200           | 132 | 115              | OABP202013GE |
| 200 | 300           | 132 | 115              | OABP203013GE |
| 200 | 400           | 132 | 115              | OABP204013GE |
| 300 | 300           | 132 | 115              | OABP303013GE |
| 300 | 400           | 132 | 115              | OABP304013GE |
| 300 | 600           | 132 | 115              | OABP306013GE |
| 400 | 600           | 132 | 115              | OABP406013GE |

### With transparent cover

|     | Box dimension |     |                  |              |
|-----|---------------|-----|------------------|--------------|
| Н   | w             | D   | Inner depth (mm) | Item no.     |
| 200 | 200           | 132 | 115              | OABP202013TE |
| 200 | 300           | 132 | 115              | OABP203013TE |
| 200 | 400           | 132 | 115              | OABP204013TE |
| 300 | 300           | 132 | 115              | OABP303013TE |
| 300 | 400           | 132 | 115              | OABP304013TE |
| 300 | 600           | 132 | 115              | OABP306013TE |
| 400 | 600           | 132 | 115              | OABP406013TE |