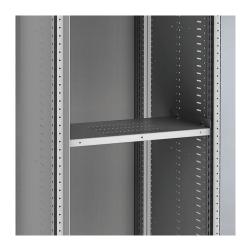

## **CONNECT AND PROTECT**

**Description:** Shelf to mount air circuit-breakers, fixed or withdrawable version and MCCB's version in cassette. The shelf has ventilation slots to allow air circulation in the section. It can be mounted only if we have internal side panels MSPSxx06 in both sides. Adjustable height position in steps of 25mm. It can not be used with the front covers system, if it is neccessary to increase the internal segregation or limit the access, we recommend to use top and bottom shelf and 3 partial doors to separate the incoming, ACB and outgoing subsections.

Material: 2 mm galvanised steel.

**Delivery:** 1 piece with mounting material.

|      | For enclosure |     |          |
|------|---------------|-----|----------|
| W    | D             | w   | Item no. |
| 600  | 600           | 504 | MSCC0606 |
| 600  | 800           | 504 | MSCC0608 |
| 800  | 600           | 704 | MSCC0806 |
| 800  | 800           | 704 | MSCC0808 |
| 1000 | 600           | 904 | MSCC1006 |
| 1000 | 800           | 904 | MSCC1008 |