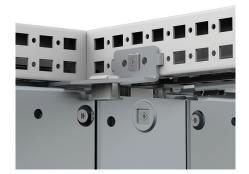

## **CONNECT AND PROTECT**

**Description:** Covers the space between pairs of adjacent mounting plates to provide a continuous working surface, when two enclosures are mounted together.

Material: 2 mm zinc plated steel.

For bayed configurations MPD02 must be used along with the fixation brackets supplied with the enclosure and mounting plate. MPA06 must be used if the enclosure comes without fixation brackets. MPF cannot be used with mounting plates if they are installed in the most rear positon.