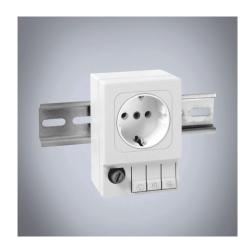

## **CONNECT AND PROTECT**

**Description:** DIN rail mounted electrical socket. Pressure

clamp connection for easy and quick wiring.

**Dimensions:** 92 mm x 62 mm x 48 mm.

 $\begin{tabular}{ll} \textbf{Connection:} & 3 pressure clamps for stranded and rigid wire 0.5-2.5 mm^2. Integrated fuse 6,3,A 5x20 mm. \end{tabular}$ 

Finish: Light grey.

Material: Plastic UL 94 V-0. Pack quantity: 1 piece.

| Socket type              | Item no. |
|--------------------------|----------|
| Schuko                   | LPS10    |
| France / Belgium / Czech | LPS10FR  |
| Switzerland              | LPS10CH  |
| UK / Ireland             | LPS10UK  |
| USA / Canada             | LPS10USA |