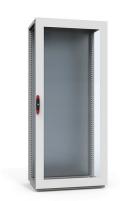

**Description:** Standard door with fitted clear safety glass to view the inside of the enclosure. Equipped with double-bit 3 mm lock system and door frame. Allows all options of the locking program.

Material: Frame: 2 mm steel plate. Viewing area: 4 mm clear safety glass.

Finish: RAL 7035 structured powder coating.

Protection: IP 55 | TYPE 12 | IK 07.

Pack quantity: 1 piece.

Mounting requirements: Use hinge kit DMK01 if no door was fitted previously.

| For enclosure |     |           |
|---------------|-----|-----------|
| н             | W   | ltem no.  |
| 1800          | 600 | DNG1806R5 |
| 1800          | 800 | DNG1808R5 |
| 2000          | 600 | DNG2006R5 |
| 2000          | 800 | DNG2008R5 |
| 2200          | 600 | DNG2206R5 |
| 2200          | 800 | DNG2208R5 |