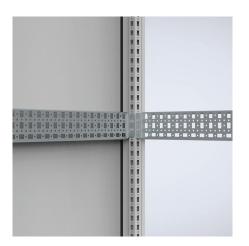

**Description:** Universal profile for both depth and width fitting on the 25 mm DIN hole pattern on the enclosure frame. The 75 mm wide profile is equipped with three rows of holes of which one is turned 90°. This makes it possible to mount the CLPO profiles in both directions. The CLPO increases the useful space by 25 mm.