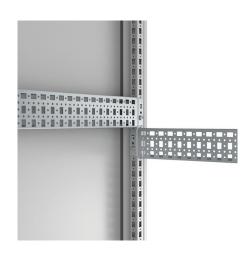

## **CONNECT AND PROTECT**

**Description:** Universal profile for both depth and width fitting on the 25 mm DIN hole pattern of the enclosure's frame or in combination with the CLPF and VB profiles. The 75 mm wide profile is equipped with three rows of holes of which one is turned 90°. This makes it possible to mount the CLPF profiles in both directions. The CLPK can be secured by the use of self tapping screws.