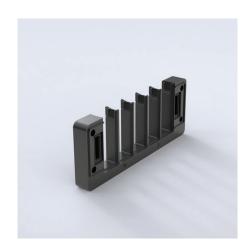

## **CONNECT AND PROTECT**

**Description:** Plastic cable entry for a fast, economical and tool-free incoming of cables fitted with connectors, inside the enclosure. Integrated seal. For snap-in fastening (only for wall thicknesses ranging between 1.4 and 2 mm) and/or screwing. Installation height: 14 mm. It has ten openings to be covered with ten CCG cable entry grommets. If it's not necessary to use all the grommets with cables, a dummy grommet is to be used in order to maintain the IP rating.