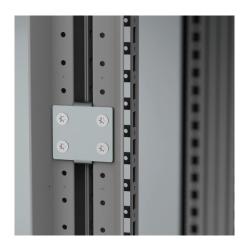

## **CONNECT AND PROTECT**

**Description:** Brackets mounted on the outside hole pattern of the frame ensuring a strong and 3 dimensional alignment of the mild steel bayed enclosures with an "auto spacer" function. This method of baying enclosures also has the advantage of creating a direct earthing connection between the enclosure frames.

Material: 3 mm zinc plated steel.

Pack quantity: 6 brackets with mounting accessories.

| tem no. |  |
|---------|--|
| CCE06   |  |
|         |  |

<sup>\*</sup> Available for MCSL enclosures.

 $<sup>\</sup>star\!\star$  If partial doors, DP, with a height of 150 mm are installed, only the CCEH bracket can be used.