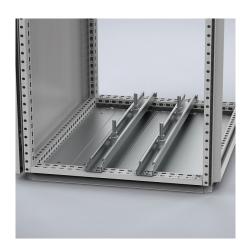

## **CONNECT AND PROTECT**

**Description:** Heavy duty carrier bar for mounting heavy components e.g. transformers. Supplied with T-shaped sliding bolts and equipped with slotted holes for mounting in any position, both in width and depth of the enclosure.

Material: 2.5 mm zinc plated steel.

Pack quantity: 1 pair with mounting accessories and 4 T-shaped sliding bolts.

| For enclosure |              |          |  |
|---------------|--------------|----------|--|
| W/D           | Max. loading | Item no. |  |
| 400           | 3000 N       | CBU400   |  |
| 500           | 3000 N       | CBU500   |  |
| 600           | 3000 N       | CBU600   |  |
| 800           | 2250 N       | CBU800   |  |
| 1000          | 1800 N       | CBU1000  |  |
| 1200          | 1500 N       | CBU1200  |  |

The maximum load is indicated per bar.