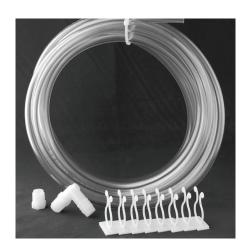

## **CONNECT AND PROTECT**

**Description:** Flexible vinyl tube used to direct the cold air for circulation, or to hot spots. Tube connector, end plug, and adhesive clips to hold the tube are included. Holes may be drilled or cut ("V" shaped) in the tube, if the end plug is used at least 6 3.2 mm diameter holes must be made to avoid excessive back pressure on the cooler.

**Delivery:** BPA01 includes 1.2 m of tube, 4 fixation clips, connector and end plug. BPA02 includes 2.4 m of tube, 8 fixation clips, connector and end plug.

| For                             | Item no. |
|---------------------------------|----------|
| BP 4 × 08                       | BPA01    |
| BP/HT 4 × 15; 4 × 30; 4<br>× 40 | BPA02    |