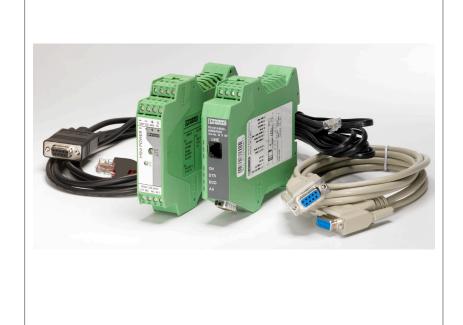

#### **Connections**

### Ordering

| Туре    | Description                                                                                                                                       | Code no. |
|---------|---------------------------------------------------------------------------------------------------------------------------------------------------|----------|
| AKA 231 | Modem (PSI-data/basic-modem/RS232)<br>+ power supply<br>+ cable for AKA 243 and AKA 245<br>+ cable for AK - unit<br>+ cable for telephone network | 084B2242 |