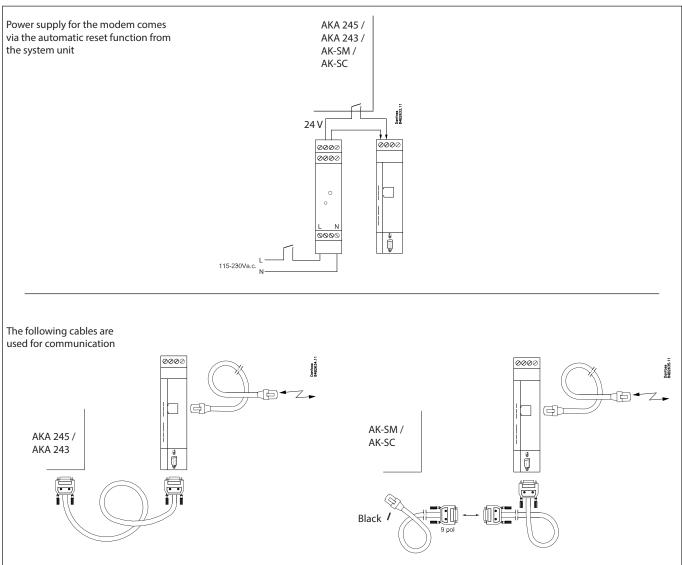

|  |
| Weight                    | Modem                                                                                    | 165 g                                                                                              |  |
|                           | Power supply                                                                             | 290 g                                                                                              |  |
| Internal earth            | Linked to DIN bar via the housing                                                        |                                                                                                    |  |



#### **Connections**



### Ordering

| Туре    | Description                                                                                                                                       | Code no. |
|---------|---------------------------------------------------------------------------------------------------------------------------------------------------|----------|
| AKA 231 | Modem (PSI-data/basic-modem/RS232)<br>+ power supply<br>+ cable for AKA 243 and AKA 245<br>+ cable for AK - unit<br>+ cable for telephone network | 084B2242 |