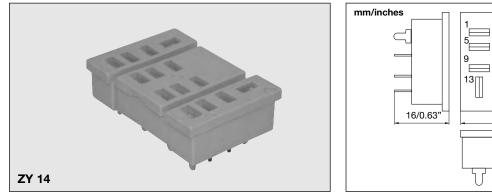

--------------------|
| Rated current         | 16A                                 |
| Insulation voltage    | 2kV                                 |
| Operating temperature | -25° to +85°C (-13° to +185°F)      |
| Socket material       | ABS                                 |
| Socket colour         | RAL 7035 / Pantone 1C               |
| Contact material      | Copper tin plated CuSn <sub>6</sub> |

## Approvals



| Box   | content: | 10 sockets               |                      |
|-------|----------|--------------------------|----------------------|
| Box : |          | 125 x D 30 x H 25) m     |                      |
|       | (W 4     | 1.93 D 1.18 x H 0.98) ir | nches Weight: 3.53oz |

3

29/1.14"

12

∏14

F 7

 $\square$ 

11

6

10

# **Sockets for RPY Relays**

### ZY 14



# 41/1.61"

1

## **General data**

| Rated voltage         | 300V                                |
|-----------------------|-------------------------------------|
| Rated current         | 16A                                 |
| Insulation voltage    | 2kV                                 |
| Operating temperature | -25° to +85°C (-13° to +185°F)      |
| Socket material       | ABS                                 |
| Socket colour         | RAL 7035 / Pantone 1C               |
| Contact material      | Copper tin plated CuSn <sub>6</sub> |

# **Approvals**

( E RoHS

Box content: 10 sockets Box size: (W 125 x D 45 x H 30) mm Weight: 180g (W 4.93 D 1.77 x H 1.18) inches Weight: 6.35oz