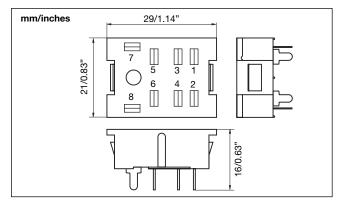

## Sockets for RPY Relays

#### **ZY 08**





#### **General data**

| Rated voltage         | 300V                                |
|-----------------------|-------------------------------------|
| Rated current         | 16A                                 |
| Insulation voltage    | 2kV                                 |
| Operating temperature | -25° to +85°C (-13° to +185°F)      |
| Socket material       | ABS                                 |
| Socket colour         | RAL 7035 / Pantone 1C               |
| Contact material      | Copper tin plated CuSn <sub>6</sub> |

## Approvals



| Box   | content: | 10 sockets               |                      |
|-------|----------|--------------------------|----------------------|
| Box : |          | 125 x D 30 x H 25) m     |                      |
|       | (W 4     | 1.93 D 1.18