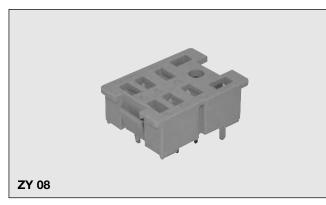

#### **ZY 08**

#### **General data**

| Rated voltage         | 300V                                |
|-----------------------|-------------------------------------|
| Rated current         | 16A                                 |
| Insulation voltage    | 2kV                                 |
| Operating temperature | -25° to +85°C (-13° to +185°F)      |
| Socket material       | ABS                                 |
| Socket colour         | RAL 7035 / Pantone 1C               |
| Contact material      | Copper tin plated CuSn <sub>6</sub> |