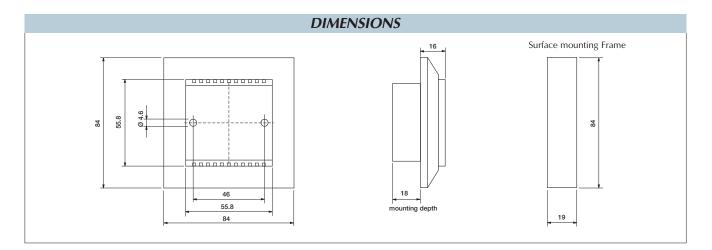

| Connection      |         |                 |  |
|-----------------|---------|-----------------|--|
| Screw terminal  |         | Pin 1: D+       |  |
|                 |         | Pin 2: D-       |  |
| Housing         |         |                 |  |
| Material        | Housing | ABS             |  |
|                 | Plug    | Nylon           |  |
| Colour          | 0       | Off-white       |  |
| Dimensions (H x | W x D)  | 84 x 84 x 34 mm |  |