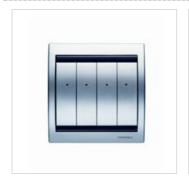

#### **General Information**

 Extended Product Type:
 8432.1 CS

 Product ID:
 2CL0843211

 EAN:
 8427238058719

Catalog Description: 8432.1 CS RF rocker cover 1 channel

Long Description: RF rocker cover 1 channel

#### **Additional Information**

| Product Main Type: | WIRELESS                  |
|--------------------|---------------------------|
| Product Name:      | RF rocker cover 1 channel |