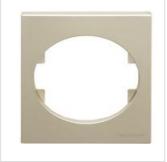

## **General Information**

 Extended Product Type:
 5504 PL

 Product ID:
 2CL0550403

 EAN:
 8427238040127

Catalog Description: 5504 PL Cover push button w/bell symbol

Long Description: Cover push button w/bell symbol

## **Additional Information**

Product Name: Cover push button w/bell symbol