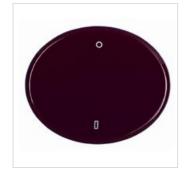

## **General Information**

 Extended Product Type:
 5504 PL

 Product ID:
 2CL0550403

 EAN:
 8427238040127

Catalog Description: 5504 PL Cover push button w/bell symbol

Long Description: Cover push button w/bell symbol

## **Additional Information**

Product Name: Cover push button w/bell symbol