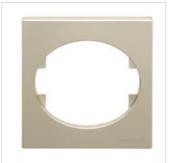

## **General Information**

 Extended Product Type:
 5504 AN

 Product ID:
 2CL0550408

 EAN:
 8427238060668

Catalog Description: 5504 AN Cover push button w/bell symbol

Long Description: Cover push button w/bell symbol

## **Additional Information**

| Product Main Type: | TACTO                           |
|--------------------|---------------------------------|
| Product Name:      | Cover push button w/bell symbol |