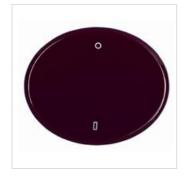

## **General Information**

 Extended Product Type:
 5504 AN

 Product ID:
 2CL0550408

 EAN:
 8427238060668

Catalog Description: 5504 AN Cover push button w/bell symbol

Long Description: Cover push button w/bell symbol

## **Additional Information**

| Product Main Type: | TACTO                           |
|--------------------|---------------------------------|
| Product Name:      | Cover push button w/bell symbol |