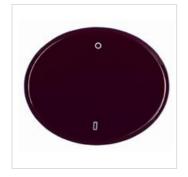

#### **General Information**

 Extended Product Type:
 5504.2 PL

 Product ID:
 2CL0550423

 EAN:
 8427238040158

Catalog Description: 5504.2 PL Cover push button w/light symbol

**Long Description:** Cover push button w/light symbol

### **Additional Information**

| Product Main Type: | TACTO |  |
|--------------------|-------|--|
|                    |       |  |

Product Name: Cover push button w/light symbol