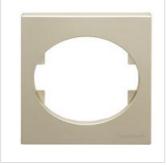

#### **General Information**

 Extended Product Type:
 5504.2 PL

 Product ID:
 2CL0550423

 EAN:
 8427238040158

Catalog Description: 5504.2 PL Cover push button w/light symbol

**Long Description:** Cover push button w/light symbol

### **Additional Information**

| Product Main Type: | TACTO |  |
|--------------------|-------|--|
|                    |       |  |

Product Name: Cover push button w/light symbol