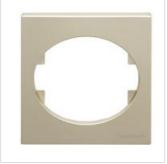

#### **General Information**

 Extended Product Type:
 5504.2 BL

 Product ID:
 2CL0550421

 EAN:
 8427238040141

Catalog Description: 5504.2 BL Cover push button w/light symbol

**Long Description:** Cover push button w/light symbol

## **Additional Information**

Product Main Type: TACTO

Product Name: Cover push button w/light symbol