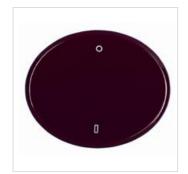

#### **General Information**

 Extended Product Type:
 5504.2 BL

 Product ID:
 2CL0550421

 EAN:
 8427238040141

Catalog Description: 5504.2 BL Cover push button w/light symbol

**Long Description:** Cover push button w/light symbol

## **Additional Information**

Product Main Type: TACTO

Product Name: Cover push button w/light symbol