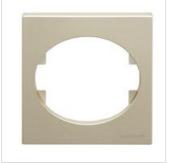

#### **General Information**

 Extended Product Type:
 5501 BL

 Product ID:
 2CL0550101

 EAN:
 8427238039992

 Catalog Description:
 5501 BL Cover switch

 Long Description:
 Cover switch

#### **Additional Information**

| Product Main Type: | TACTO        |
|--------------------|--------------|
| Product Name:      | Cover switch |