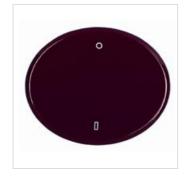

#### **General Information**

 Extended Product Type:
 5501 BL

 Product ID:
 2CL0550101

 EAN:
 8427238039992

 Catalog Description:
 5501 BL Cover switch

 Long Description:
 Cover switch

#### **Additional Information**

| Product Main Type: | TACTO        |
|--------------------|--------------|
| Product Name:      | Cover switch |