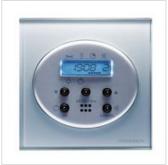

#### **General Information**

 Extended Product Type:
 2258.3 BA

 Product ID:
 2CL0225831MEX

 EAN:
 8427238036106

Catalog Description: 2258.3 BA Cover audio stereo 2M

**Long Description:** Cover audio stereo 2M

#### **Additional Information**

| Product Main Type: | STYLO & RESTYLO       |
|--------------------|-----------------------|
| Product Name:      | Cover audio stereo 2M |