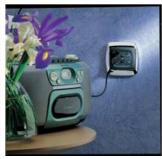

#### **General Information**

 Extended Product Type:
 2258.3 BA

 Product ID:
 2CL0225831MEX

 EAN:
 8427238036106

Catalog Description: 2258.3 BA Cover audio stereo 2M

**Long Description:** Cover audio stereo 2M

#### **Additional Information**

| Product Main Type: | STYLO & RESTYLO       |
|--------------------|-----------------------|
| Product Name:      | Cover audio stereo 2M |