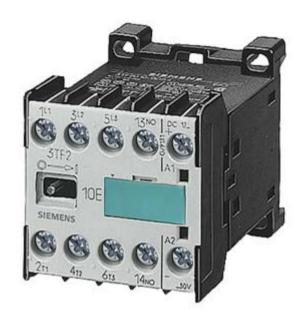

## **SIEMENS**

Reference: 3TF2010-0AF0

CONTACTOR, SIZE 00, 3-POLE AC-3, 4KW/400V, SCREW TERMINALS AUXILIARY CONTACT 10E (1NO) AC OPERATION AC 110V 50HZ/AC 132V 60HZ

**Buy it at Electric Automation Network** 