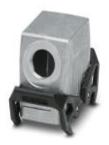

Sleeve housing B10, With double locking latch, Material: Die-cast aluminum, salt water resistant, Cable outlets: 1, Lateral, Height: 72 mm, Cable gland: none, Gland: no, 1x M32, Standard

# Housing - HC-STA-B10-HHWD-1STM32-EL-AL - 1412609