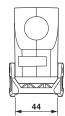

#### **Dimensions**

| Height | 72 mm |
|--------|-------|
| Width  | 44 mm |
| Length | 73 mm |

#### Dimensional drawing

Dimensional drawing

Phoenix Contact 2016 © - all rights reserved http://www.phoenixcontact.com

PHOENIX CONTACT GmbH & Co. KG Flachsmarktstr. 8 32825 Blomberg Germany

Tel. +49 5235 300 Fax +49 5235 3 41200