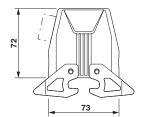

#### **Dimensions**

| Height | 72 mm |
|--------|-------|
| Width  | 44 mm |
| Length | 73 mm |

#### Dimensional drawing

Dimensional drawing

Phoenix Contact 2016 © - all rights reserved http://www.phoenixcontact.com

PHOENIX CONTACT GmbH & Co. KG Flachsmarktstr. 8 32825 Blomberg Germany

Tel. +49 5235 300 Fax +49 5235 3 41200