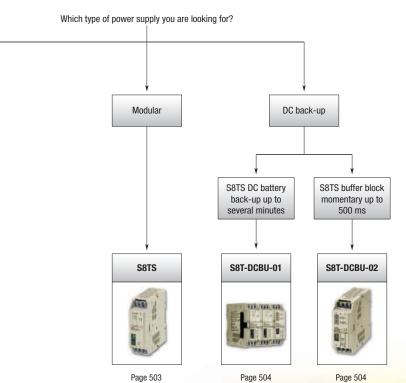

At the end of this document you will find links to products related to this catalog. You can go directly to our shop by clicking HERE. <u>HERE</u>

## PREVENT YOUR SYSTEM FROM STOPPING

## S8TS-DCBU-02 – Buffer block against momentary power failures

The buffer block prevents equipment stoppage, data loss and other problems resulting from momentary power failures. One S8TS-DCBU-02 buffer block provides a back-up time of 500 ms at an output current of 2.5 A. Can be wired to the 24 VDC output from any switch mode power supply

- · Connects to both single-phase and three-phase 24 VDC power supplies
- Connects to an S8TS power supply via an S8T-BUS03 bus line connector
- · Parallel connection up to 4 units to increase back-up time and capacity













Below is a list of articles with direct links to our shop Electric Automation Network where you can see:

- Quote per purchase volume in real time.
- Online documentation and datasheets of all products.
- Estimated delivery time enquiry in real time.
- Logistics systems for the shipment of materials almost anywhere in the world.
- Purchasing management, order record and tracking of shipments.

To access the product, click on the green button.

| Product                                                                                                       | Code   | Reference | Product link |
|---------------------------------------------------------------------------------------------------------------|--------|-----------|--------------|
| Proximity sensor, inductive, stainless ste