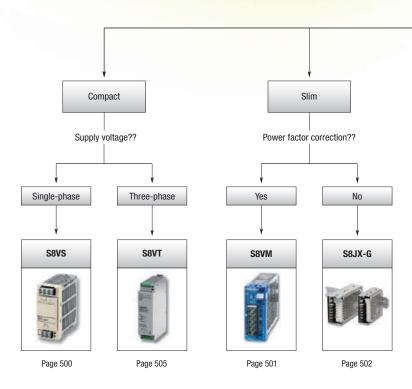

At the end of this document you will find links to products related to this catalog. You can go directly to our shop by clicking HERE. <u>HERE</u>

## PREVENT YOUR SYSTEM FROM STOPPING

## S8TS-DCBU-02 – Buffer block against momentary power failures

The buffer block prevents equipment stoppage, data loss and other problems resulting from momentary power failures. One S8TS-DCBU-02 buffer block provides a back-up time of 500 ms at an output current of 2.5 A. Can be wired to the 24 VDC output from any switch mode power supply

- · Connects to both single-phase and three-phase 24 VDC power supplies
- Connects to an S8TS power supply via an S8T-BUS03 bus line connector
- · Parallel connection up to 4 units to increase back-up time and capacity













Below is a list of articles with direct links to our shop Electric Automation Network where you can see:

- Quote per purchase volume in real time.
- Online documentation and datasheets of all products.
- Estimated delivery time enquiry in real time.
- Logistics systems for the shipment of materials almost anywhere in the world.
- Purchasing management, order record and tracking of shipments.

To access the product, click on the green button.

| Product                                                                                                       | Code   | Reference | Product link |
|---------------------------------------------------------------------------------------------------------------|--------|-----------|--------------|
| Proximity sensor, inductive, stainless