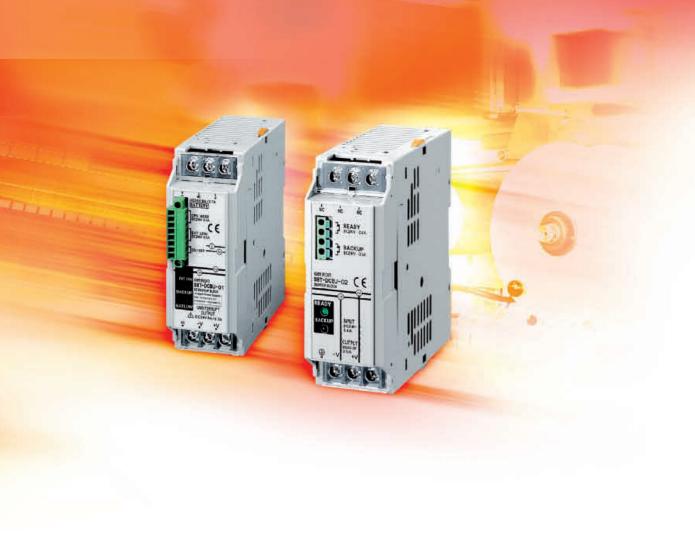

## PREVENT YOUR SYSTEM FROM STOPPING

## S8TS-DCBU-02 – Buffer block against momentary power failures

The buffer block prevents equipment stoppage, data loss and other problems resulting from momentary power failures. One S8TS-DCBU-02 buffer block provides a back-up time of 500 ms at an output current of 2.5 A. Can be wired to the 24 VDC output from any switch mode power supply

- · Connects to both single-phase and three-phase 24 VDC power supplies
- Connects to an S8TS power supply via an S8T-BUS03 bus line connector
- · Parallel connection up to 4 units to increase back-up time and capacity