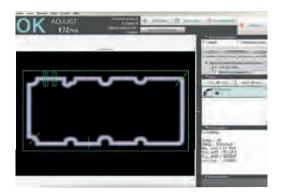

## Glue Bead inspection:

- Correct path
- Thickness
- Interrupt

## Your benefits

- One shot inspection of the complete path
- Easy set-up
- Automatic path calculation
- Real colour glue extraction

| Item description                    | Order code          | Quick Link |
|-------------------------------------|---------------------|------------|
| FlexXpect-Glue Bead software module | FLEXXPECT-GLUE BEAD | G632       |