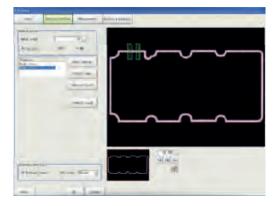

## Inspect any applications in Pharma

FlexXpect-Glue Bead features an intuitive and easy set-up procedure. No expert knowledge of the user is required.

**Step 1**Define inspection area.

**Step 3**Define start & end point of the glue.

Step 2
Teach the glue.

**Step 4**Automatic calculation of the path of the Glue Bead.