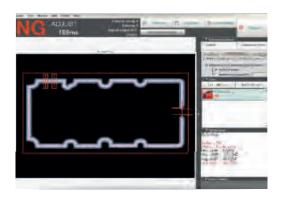

## Glue Bead inspection:

- Correct path
- Thickness
- Interrupt

## Your benefits

- One shot inspection of the complete path
- Easy set-up
- Automatic path calculation
- Real colour glue extraction

| Item description                    | Order code          | Quick Link |
|-------------------------------------|---------------------|------------|
| FlexXpect-Glue Bead software module | FLEXXPECT-GLUE BEAD | G632       |