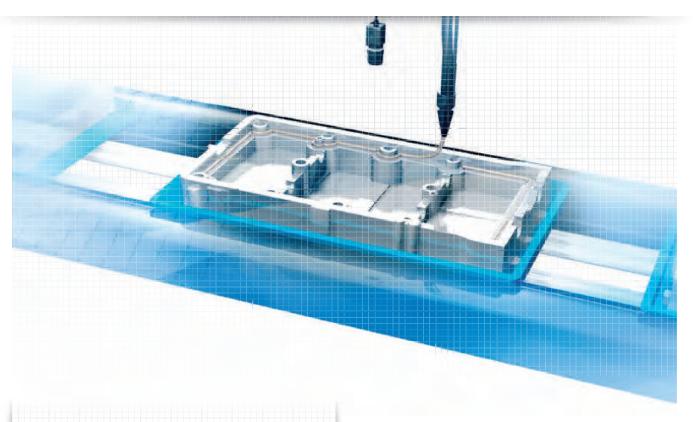

## FlexXpect Glue Bead

FlexXpect is a modular Vision platform. In combination with the powerful Xpectia-hardware, it takes you into a new dimension of specialisation. The FlexXpect-Glue Bead inspects the complete sealing of automotive parts in one shot. Driven by the real colour functionality, any sealing can be identified and checked, independent how visible it is. Featuring a simple set-up procedure and automatic calculation of the path, it represents a powerful and straight forward solution for any glue application.

## Glue Bead inspection:

- Correct path
- Thickness
- Interrupt