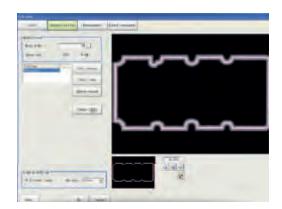

## Inspect any applications in Pharma

FlexXpect-Glue Bead features an intuitive and easy set-up procedure. No expert knowledge of the user is required.

**Step 1**Define inspection area.

**Step 3**Define start & end point of the glue.

Step 2
Teach the glue.

**Step 4**Automatic calculation of the path of the Glue Bead.