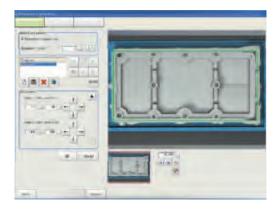

## Inspect any applications in Pharma

FlexXpect-Glue Bead features an intuitive and easy set-up procedure. No expert knowledge of the user is required.

**Step 1**Define inspection area.

**Step 3**Define start & end point of the glue.

Step 2
Teach the glue.

**Step 4**Automatic calculation of the path of the Glue Bead.