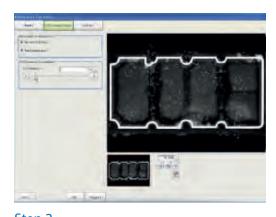

## Inspect any applications in Pharma

FlexXpect-Glue Bead features an intuitive and easy set-up procedure. No expert knowledge of the user is required.

**Step 1**Define inspection area.

**Step 3**Define start & end point of the glue.

Step 2
Teach the glue.

**Step 4**Automatic calculation of the path of the Glue Bead.