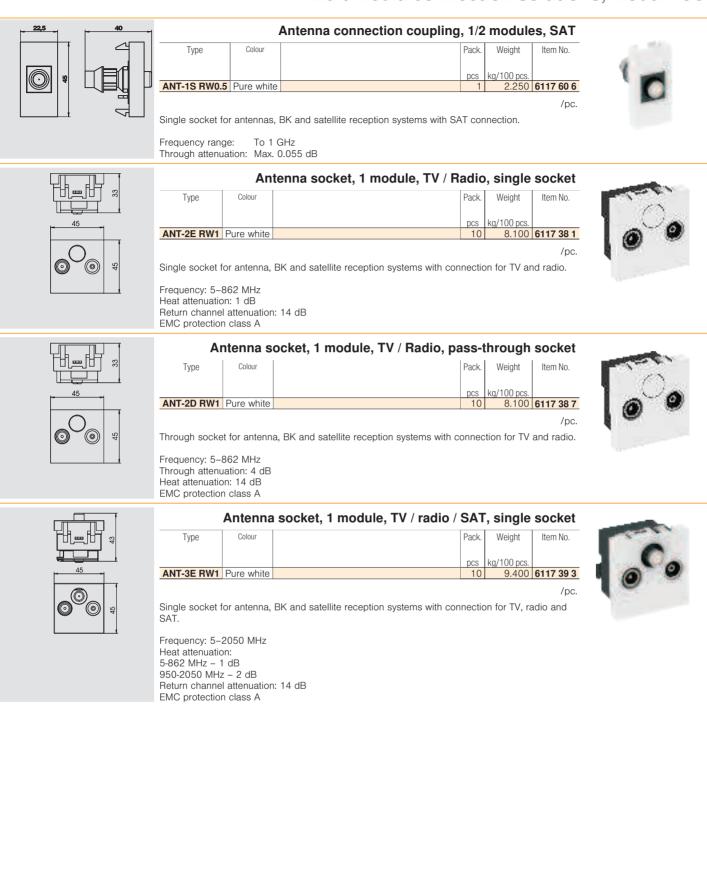

To access the product, <u>click on the green button</u>.

| Product                                                                   | Code    | Reference       | Product link |
|---------------------------------------------------------------------------|---------|-----------------|--------------|
| Antenna socket single socket, Radio ¿ TV, 45x45mm, Pure white, 9010,      | 6117381 | ANT-2E RW1      | Buy on EAN   |
| Antenna socket through socket, radio ¿ TV, 45x45mm,<br>Pure white, 9010,  | 6117387 | ANT-2D RW1      | Buy on EAN   |
| Antenna socket single socket, Radio-TV-SAT, 45x45mm,<br>Pure white, 9010, | 6117393 | ANT-3E RW1      | Buy on EAN   |
| Antenna socket SAT version, 45x22,5mm, Pure white, 9010,                  | 6117606 | ANT-1S<br>RW0.5 | Buy on EAN   |