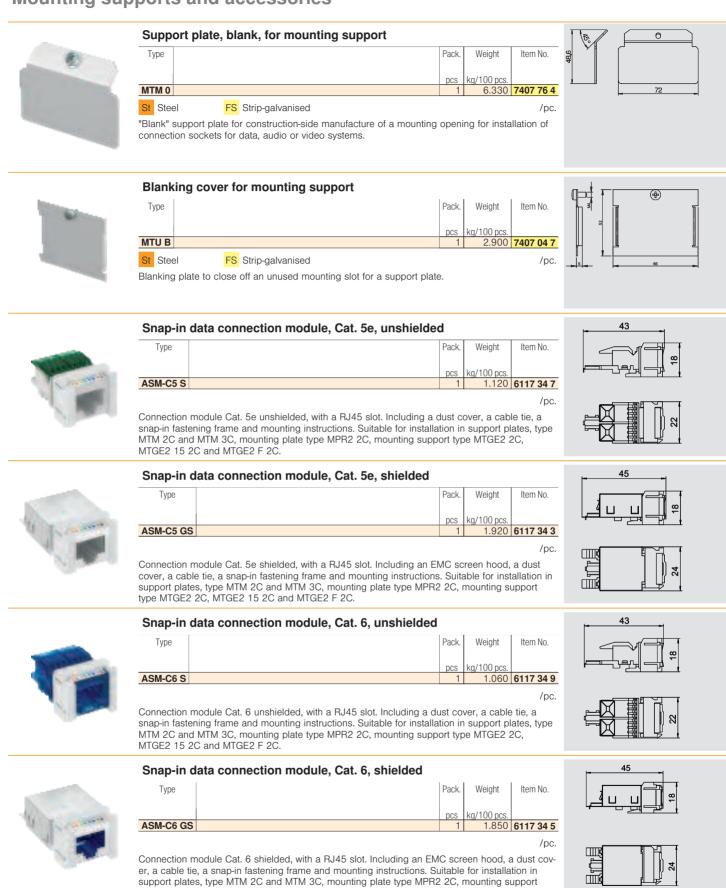

At the end of this document you will find links to products related to this catalog. You can go directly to our shop by clicking HERE. <u>HERE</u>

type MTGE2 2C, MTGE2 15 2C and MTGE2 F 2C.

08\_UFS\_Masterkatalog\_Länder\_2012 / en / 28/03/2012 (LLExport\_01428) / 28/03/2012

Installation systems for accessories

Below is a list of articles with direct links to our shop Electric Automation Network where you can see:

- Quote per purchase volume in real time.
- Online documentation and datasheets of all products.
- Estimated delivery time enquiry in real time.
- Logistics systems for the shipment of materials almost anywhere in the world.
- Purchasing management, order record and tracking of shipments.

To access the product, <u>click on the green button</u>.

| Product                                    | Code    | Reference | Product link |
|--------------------------------------------|---------|-----------|--------------|
| Connection module CAT6 snap-in shielded,   | 6117345 | ASM-C6 GS | Buy on EAN   |
| Connection module CAT6 snap-in unscreened, | 6117349 | ASM-C6 S  | Buy on EAN   |