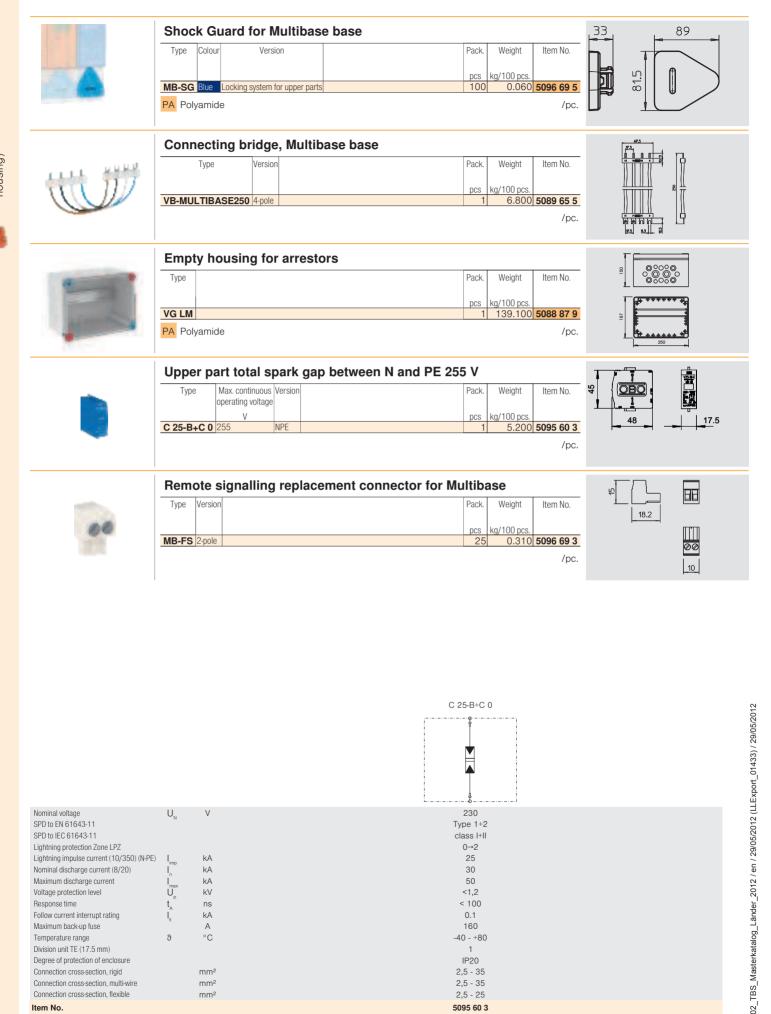

To access the product, <u>click on the green button</u>.

| Product                                              | Code    | Reference           | Product link |
|------------------------------------------------------|---------|---------------------|--------------|
| Connecting bridge for MultiBase, 250mm,              | 5089655 | VB-<br>MULTIBASE250 | Buy on EAN   |
| Lightning current conductor choose N against PE,     | 5095603 | C 25-B+C 0          | Buy on EAN   |
| Shock Guard for MultiBase bases, Blue, Polyamide, PA | 5096695 | MB-SG               | Buy on EAN   |