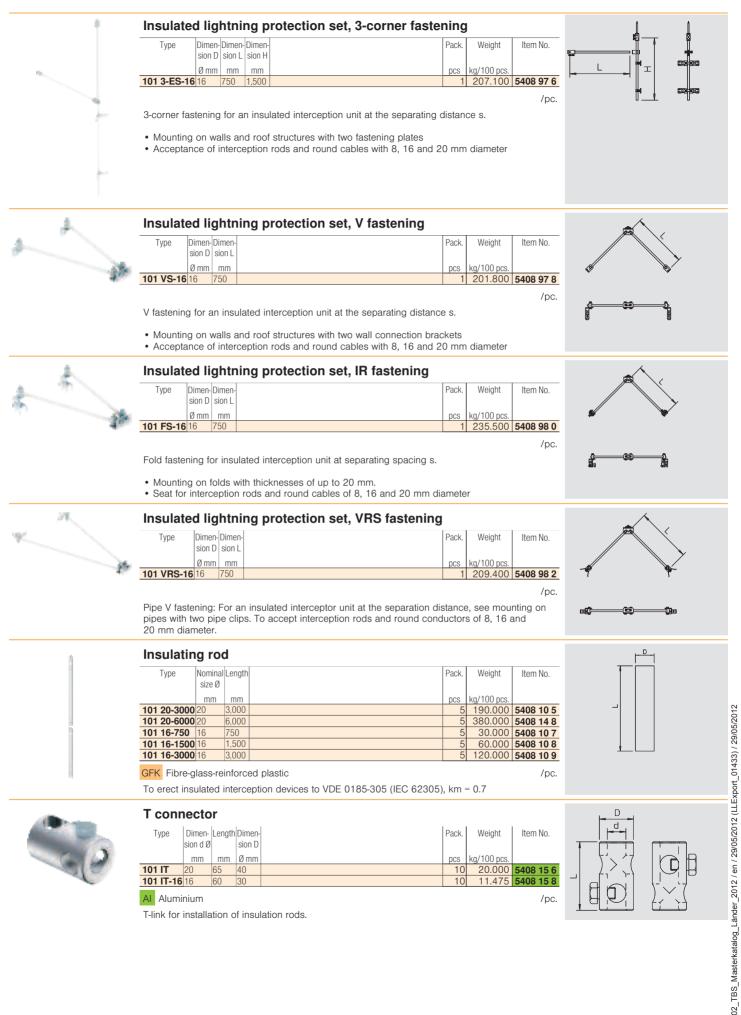

To access the product, <u>click on the green button</u>.

| Product                                                         | Code    | Reference      | Product link |
|-----------------------------------------------------------------|---------|----------------|--------------|
| Insulating rod , 3000mm, Fibre-glass-reinforced plastic,<br>GFK | 5408105 | 101<br>20-3000 | Buy on EAN   |
| Insulating rod , 6000mm, Fibre-glass-reinforced plastic,<br>GFK | 5408148 | 101<br>20-6000 | Buy on EAN   |
| T-connector , Aluminium, Alu                                    | 5408156 |                | Buy on EAN   |