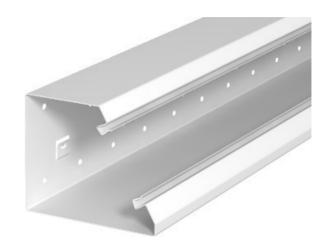

Reference: GEK-SA133110P

Code: 6282700

Device installation trunking asymmetrical, 133x110x2000, Pure white, 9010, Steel, St

Buy it at Electric Automation Network

GEK-S device installation trunking with base perforation suitable for installation on desks, etc, The visible surfaces of the painted GEK-S device installation trunking are laminated. The trunking system possesses self-contacting locking straps to accept a sheet steel partition. The equipotential bonding between the trunking bases takes place using the trunking coupling. The protective measure and the equipotential bonding is guaranteed between the cover and the base by the self-contacting trunking cover. The real system opening is 76.5 mm The cover must be ordered separately.