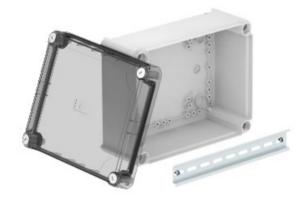

Reference: T 250 OE HD TR

Code: 2007776

Junction box, closed with high transparent cover, 240x190x115, Light grey, 7035,

**Buy it at Electric Automation Network** 

The junction boxes consist of thermoplastic material. The bottom parts are made from impact-resistant polypropylene, the box cover is made from extremely hardwearing, impact-resistant polycarbonate. The high IK 10 impact resistance at -5°C shows this also.

Thanks to the elevated cover, OBO creates significantly more wiring space, therefore offering the facility to install and protect pushbuttons and series terminals, as well as the option to accommodate control sensors, switches and electronic equipment from the housing and installation technology area. Together with the fastening plate, it is an ideal partner in visible installations.