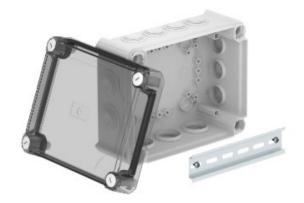

Reference: T 160 HD TR

Code: 2007754

Junction box with high transparent cover, 190x150x94, Light grey, 7035,

**Buy it at Electric Automation Network** 

The junction boxes consist of thermoplastic material. The bottom parts are made from impact-resistant polypropylene, the box cover is made from extremely hardwearing, impact-resistant polycarbonate. The high IK 10 impact resistance at -5°C shows this also.

Thanks to the elevated cover, OBO creates significantly more wiring space, therefore offering the facility to install and protect pushbuttons and series terminals, as well as the option to accommodate control sensors, switches and electronic equipment from the housing and installation technology area. Together with the fastening plate, it is an ideal partner in visible installations.