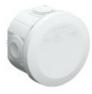

Reference: T 25 F Code: 2007312

Junction box with entries, Ø80x51, Light grey, 7035, Polypropylene, PP

Buy it at Electric Automation Network

The junction boxes are made of a thermoplastic polypropylene polymer with plug-in seals made of ethylene vinyl acetate (EVA). This plastic is soft, which means that it is malleable. This allows installation of cables either directly through the 4 x M25 seals, or the seals can be cut with a knife at the pre-marked points, in order to create an insertion opening for cables or pipes. In atd>The cable junction boxes can be screwed onto an M6 thread or mounted on mounting plates in the openings on the floor using steel bolts  $3.5 \times 9.5$ .

Clear internal dimensions: Ø63x45 mm.

Cover with labelling panel.