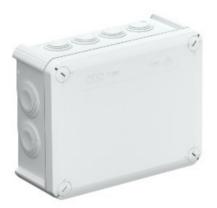

Reference: T 160 M32

Code: 2007097

Junction box with 10xM32 entries, 190x150x77, Light grey, 7035, Polypropylene, Glass-fibre reinforced, PP/ GF

**Buy it at Electric Automation Network** 

The junction boxes are made of a thermoplastic polypropylene polymer with plug-in seals made of ethylene vinyl acetate (EVA). This allows installation of cables either directly through the 7x M25 + 5x M32 seals, or the seals can be cut with a knife at the pre-marked points, in order to create an insertion opening for cables or pipes. Alternatively, cable glands can be pushed through the openings instead of the seals and locked with a locknut from the inside.

The junction boxes can be mounted on mounting plates in the openings on the floor using steel screws  $3.5 \times 9.5$ .

Clear internal dimensions: 176x135x67 mm Cover with labelling panel and lead-sealed.