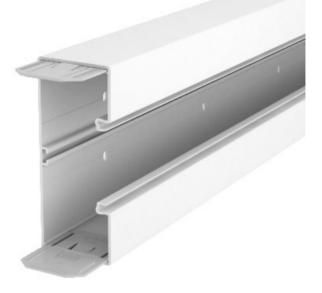

Reference: 6114300

CHANNEL RAPID80 LH 70X170 1C BL

Buy it at Electric Automation Network

GKH device installation trunking made of halogen-free PC/ABS, suitable for direct wall mounting or on wall brackets. Fastening takes place using the perforation in the trunking. The GKH device installation trunking possesses a C profile on the floor to accept a plastic partition. All the switch programmes with a support ring and support clamp design as well as Modul 45 installation devices can be installed in the accessory mounting boxes of series 71GD.... The system opening is 76.5 mm On each trunking length, a coupling pair is pre-assembled on one side.