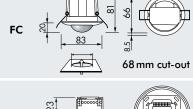

#### ■ TECHNICAL DATA

 $(\sim)$ 230 V~ ±10 %

O 360°

Ø 10.00 m across Ø 6.00 m towards

IP 🗆

SM = IP44; FC = IP23; FM = IP20 / Class II / ( €

**SM** Ø 106 x H 53 mm

FC Ø 83 x H 81 mm FM Ø 106 x H 63 mm