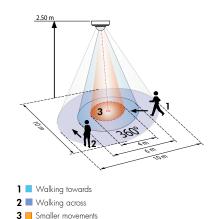

#### ■ TECHNICAL DATA

 $(\sim)$ 230 V~ ±10 %

O 360°

Ø 10.00 m across Ø 6.00 m towards

IP 🗆

SM = IP44; FC = IP23; FM = IP20 / Class II / ( €

**SM** Ø 106 x H 53 mm

FC Ø 83 x H 81 mm FM Ø 106 x H 63 mm

## (i) PRODUCT INFORMATION

- Remote controllable ceiling-mounted motion detectors LUXOMAT® PD3N-1C in surface-mount, ceiling-mount and flushmount version with circular detection area
- One channel to switch the lighting
- Switching for all types of light fixtures by high performance relay
- Optical system, designed for highest sensitivity
- Serial impulse function (gong)
- Typical applications: monitoring of smaller areas like stairwells, private garages, galleries, wash rooms