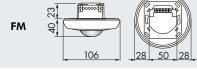

#### ■ TECHNICAL DATA

 $(\sim)$ 230 V~ ±10 %

O 360°

Ø 10.00 m across Ø 6.00 m towards

IP 🗆

SM = IP44; FC = IP23; FM = IP20 / Class II / ( €

**SM** Ø 106 x H 53 mm

FC Ø 83 x H 81 mm FM Ø 106 x H 63 mm