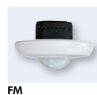

# **LUXOMAT® PD3N-1C-SM/-FC/-FM**

FC

#### ■ TECHNICAL DATA

 $(\sim)$ 230 V~ ±10 %

O 360°

Ø 10.00 m across Ø 6.00 m towards

IP 🗆

SM = IP44; FC = IP23; FM = IP20 / Class II / ( €

**SM** Ø 106 x H 53 mm

FC Ø 83 x H 81 mm FM Ø 106 x H 63 mm

## Wire basket

Arc extinction kit see page 36!

| Description          | Colour | Part number |
|----------------------|--------|-------------|
| PD3N-1C-SM           | white  | 92190       |
| PD3N-1C-FC           | white  | 92196       |
| PD3N-1C-FM           | white  | 92186       |
| Accessory (optional) |        |             |
| LUXOMAT® IR-PD3N     | grey   | 92105       |
| LUXOMAT® IR-PD-Mini  | grey   | 92159       |
| Wire basket BSK      | white  | 92199       |