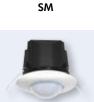

# **LUXOMAT® PD3N-1C-SM/-FC/-FM**

FC

#### ■ TECHNICAL DATA

 $(\sim)$ 230 V~ ±10 %

O 360°

Ø 10.00 m across Ø 6.00 m towards

IP 🗆

SM = IP44; FC = IP23; FM = IP20 / Class II / ( €

**SM** Ø 106 x H 53 mm

FC Ø 83 x H 81 mm FM Ø 106 x H 63 mm

## Wire basket

Arc extinction kit see page 36!

| Description          | Colour | Part number |
|----------------------|--------|-------------|
| PD3N-1C-SM           | white  | 92190       |
| PD3N-1C-FC           | white  | 92196       |
| PD3N-1C-FM           | white  | 92186       |
| Accessory (optional) |        |             |
| LUXOMAT® IR-PD3N     | grey   | 92105       |
| LUXOMAT® IR-PD-Mini  | grey   | 92159       |
| Wire basket BSK      | white  | 92199       |