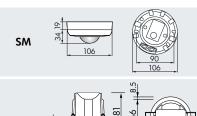

#### ■ TECHNICAL DATA

 $(\sim)$ 230 V~ ±10 %

O 360°

Ø 10.00 m across Ø 6.00 m towards

IP 🗆

SM = IP44; FC = IP23; FM = IP20 / Class II / ( €

**SM** Ø 106 x H 53 mm

FC Ø 83 x H 81 mm FM Ø 106 x H 63 mm