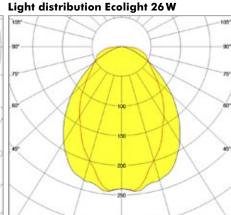

18-SP PL18W/G24q-2 Luminous flux 1.200 lm

> 26-SP PL26W/G24q-3 Luminous flux 1.800 lm