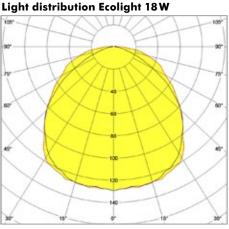

18-SP PL18W/G24q-2 Luminous flux 1.200 lm

> 26-SP PL26W/G24q-3 Luminous flux 1.800 lm