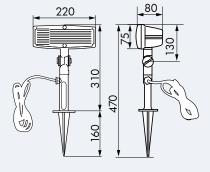

## **■ TECHNICAL DATA**

 $(\sim)$ 230 V~ ±10%

IP 🗆 IP44 / Class II / C€

L 80 x W 220 x H 470 mm

L 80 x W 220 x H 550 mm

-25°C to +50°C

made of high-quality and UVresistant polycarbonate

Lamps