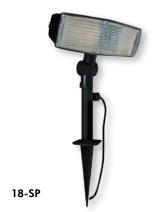

## **LUXOMAT®** Ecolight 18-SP and 26-SP

26-SP

## (i) PRODUCT INFORMATION

- LUXOMAT® Ecolight 18-SP and Ecolight 26-SP energy-saving floodlight with earth spike
- Approx. 80% lower energy consumption when an 18W energy-saving lamp is used compared with a 100W conventional lamp
- Energy-saving lamps last longer: around 12,000 hours compared with conventional lamps (approx. 1,000 hours); therefore very low maintenance costs
- Very low intrinsic heating due to the electronic ballast's minimal dissipation
- Very high light yield thanks to special reflectors
- Including 2 m connecting cable with plug CEE 7/7
- Application examples: lighting for gardens, paths, green spaces, beer gardens

**Ecolight 18-SP** 

Energy and environment balance sheet see page 42

| Description    | Colour | Part number |
|----------------|--------|-------------|
| Ecolight 18-SP | black  | 21020       |
| Ecolight 26-SP | black  | 22020       |