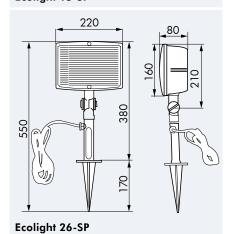

## **■ TECHNICAL DATA**

 $(\sim)$ 230 V~ ±10%

IP 🗆 IP44 / Class II / C€

L 80 x W 220 x H 470 mm

L 80 x W 220 x H 550 mm

-25°C to +50°C

made of high-quality and UVresistant polycarbonate

Lamps