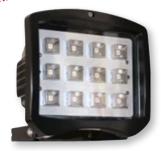

# Warm-tone LEDs

FL-LED-12

FL-LED-6

LED-6

### **■ TECHNICAL DATA**

Lamps included

FL-LED-12 12 x 1W diode FL-LED-6 6 x 1W diode

made of die-cast aluminium

UTDOOR

| Description | Colour | Part number |
|-------------|--------|-------------|
| FL-LED-12   | black  | 91825       |
| FL-LED-6    | black  | 91826       |