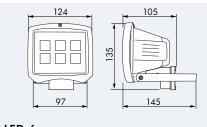

# Warm-tone LEDs

FL-LED-12

FL-LED-6

LED-6

### **■ TECHNICAL DATA**

Lamps included

FL-LED-12 12 x 1W diode FL-LED-6 6 x 1W diode

made of die-cast aluminium