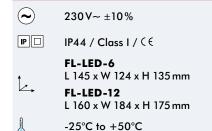

### **■ TECHNICAL DATA**

Lamps included

FL-LED-12 12 x 1W diode FL-LED-6 6 x 1W diode

made of die-cast aluminium