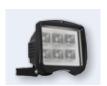

# Warm-tone LEDs

FL-LED-12

FL-LED-6

LED-6

### **■ TECHNICAL DATA**

Lamps included

FL-LED-12 12 x 1W diode FL-LED-6 6 x 1W diode

made of die-cast aluminium

UTDOOR

| Description | Colour | Part number |
|-------------|--------|-------------|
| FL-LED-12   | black  | 91825       |
| FL-LED-6    | black  | 91826       |