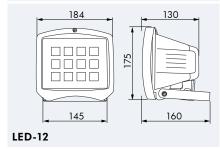

# Warm-tone LEDs

FL-LED-12

FL-LED-6

LED-6

### **■ TECHNICAL DATA**

Lamps included

FL-LED-12 12 x 1W diode FL-LED-6 6 x 1W diode

made of die-cast aluminium