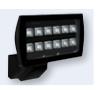

# Warm-tone LEDs

white

black

| Description | Colour | Part number |
|-------------|--------|-------------|
| FL2-LED     | white  | 92494       |
| FL2-LED     | black  | 92493       |