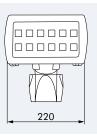

#### **■ TECHNICAL DATA**

230 V~ ±10 %

IP□ IP44 / Class I / (€

L 190 x W 220 x H 250 mm

A

-25°C to +50°C

made of die-cast aluminium