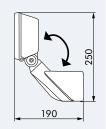

#### **■ TECHNICAL DATA**

230 V~ ±10 %

IP□ IP44 / Class I / (€

L 190 x W 220 x H 250 mm

A

-25°C to +50°C

made of die-cast aluminium

## (i) PRODUCT INFORMATION

- LUXOMAT® FL2-LED floodlight with LED technology
- Suitable for outdoor installation
- Special reflector technology for even greater lighting efficiencies
- Lamp may be swivelled in three axes
- Sturdy housing made from die-cast aluminium with corrosion-resistant stainless-steel screws
- Adjustable for up or downlighting
- Application examples: illumination of loading ramps, parking lots