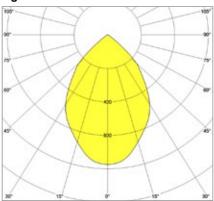

# **WARM-TONE LED FLOODLIGHTS**

## FOR ENERGY SAVING, SAFETY AND COMFORT

# **LUXOMAT® FL2-LED**

# LUXUMAI° FLZ

# Warm-tone LEDs



white



black





#### **■ TECHNICAL DATA**



230 V~ ±10 %

IP□ IP44 / Class I / (€

L 190 x W 220 x H 250 mm

A

-25°C to +50°C

made of die-cast aluminium

#### Lamps included

12 x 1W diode

LED

Light colour approx. 3000 K Total power consumption 14 W

### Light distribution



# LED O

## (i) PRODUCT INFORMATION

- LUXOMAT® FL2-LED floodlight with LED technology
- Suitable for outdoor installation
- Special reflector technology for even greater lighting efficiencies
- Lamp may be swivelled in three axes
- Sturdy housing made from die-cast aluminium with corrosion-resistant stainless-steel screws
- Adjustable for up or downlighting
- Application examples: illumination of loading ramps, parking lots



| Description | Colour | Part number |
|-------------|--------|-------------|
| FL2-LED     | white  | 92494       |
| FL2-LED     | black  | 92493       |