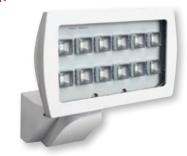

# Warm-tone LEDs

white

black

| Description | Colour | Part number |
|-------------|--------|-------------|
| FL2-LED     | white  | 92494       |
| FL2-LED     | black  | 92493       |