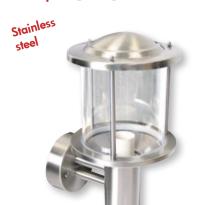

# **LUXOMAT®** AL21

-25°C to +50°C

stainless-steel housing, shade made of real glass

RC-AL20, IR-RC-Mini

### (i) PRODUCT INFORMATION

- Remotely controllable LUXOMAT® AL21 automatic light with 180° motion detector
- 180° anti-creep protection
- Possible to connect additional lights that are switched in precisely the same way as the master light
- Settings may be made manually with the potentiometer and remotely with the **LUXOMAT® RC-AL20 infrared remote** control
- Glass shade
- Wall installation
- Application examples: entrances, garages, patios, balconies, at entrance gates
- ▶ Wiring diagrams on page 79, 80!
- Remote controls on page 71!