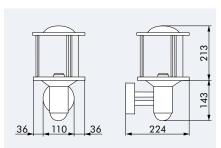

#### **■ TECHNICAL DATA**

 $(\sim)$ 

230 V~ ±10 %

180°

max. 12 m by walking across (tangential)

IP 🗆

IP44 / Class I / C€

L 182 x W 224 x H 356 mm