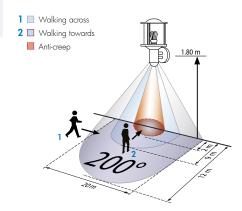

#### **■ TECHNICAL DATA**

 $(\sim)$ 

230 V~ ±10 %

180°

max. 12 m by walking across (tangential)

IP 🗆

IP44 / Class I / C€

L 182 x W 224 x H 356 mm

### (i) PRODUCT INFORMATION

- Remotely controllable LUXOMAT® AL21 automatic light with 180° motion detector
- 180° anti-creep protection
- Possible to connect additional lights that are switched in precisely the same way as the master light
- Settings may be made manually with the potentiometer and remotely with the **LUXOMAT® RC-AL20 infrared remote** control
- Glass shade
- Wall installation
- Application examples: entrances, garages, patios, balconies, at entrance gates
- ▶ Wiring diagrams on page 79, 80!
- Remote controls on page 71!