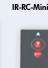

-25°C to +50°C

stainless-steel housing, shade made of real glass

RC-AL20, IR-RC-Mini

| Description          | Colour          | Part number |
|----------------------|-----------------|-------------|
| AL21                 | Stainless steel | 91731       |
| Accessory (optional) |                 |             |
| LUXOMAT® RC-AL20     | grey            | 92033       |
| LUXOMAT® IR-RC-Mini  | grey            | 92090       |