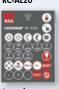

-25°C to +50°C

stainless-steel housing, shade made of real glass

RC-AL20, IR-RC-Mini

### (i) PRODUCT INFORMATION

- Remotely controllable LUXOMAT® AL21 automatic light with 180° motion detector
- 180° anti-creep protection
- Possible to connect additional lights that are switched in precisely the same way as the master light
- Settings may be made manually with the potentiometer and remotely with the **LUXOMAT® RC-AL20 infrared remote** control
- Glass shade
- Wall installation
- Application examples: entrances, garages, patios, balconies, at entrance gates
- ▶ Wiring diagrams on page 79, 80!
- Remote controls on page 71!

#### ACCESSORY (OPTIONAL)

RC-AL20

separately)

| BUICHAP<br>SE SON |  |  |  |
|-------------------|--|--|--|
| order             |  |  |  |

|   | Energy and environment balance sheet see page 15 |
|---|--------------------------------------------------|
|   | and environment                                  |
| - | Energy and on 15                                 |
| 7 | sheet see page                                   |
|   | Slice.                                           |

| Description          | Colour          | Part number |
|----------------------|-----------------|-------------|
| AL21                 | Stainless steel | 91731       |
| Accessory (optional) |                 |             |
| LUXOMAT® RC-AL20     | grey            | 92033       |
| LUXOMAT® IR-RC-Mini  | grey            | 92090       |