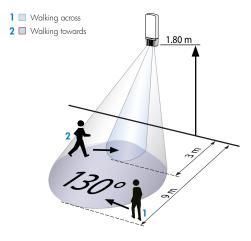

#### **■ TECHNICAL DATA**

230 V~ ±10 %

130°

max. 9 m by walking across (tangential)

IP 🗆

IP44 / Class I / (€

L 95 x W 110 x H 315 mm

-25°C to +50°C