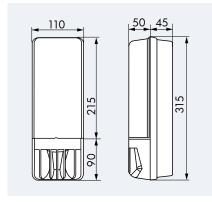

#### **■ TECHNICAL DATA**

230 V~ ±10 %

130°

max. 9 m by walking across (tangential)

IP 🗆

IP44 / Class I / (€

L 95 x W 110 x H 315 mm

-25°C to +50°C